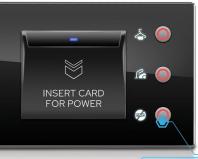

Room Number Display

Do not Disturb Button

If you want to impress your guests, let them enjoy this user-friendly and catchy panel. This hotel RF-enabled card switch comes with three buttons for DND/MUR/Laundry services and features memory to save for user/room service logs. Therefore, hotel management is optimized without having to compromise guests' comfort. With TIS innovation, everyone has what he or she needs in the shortest time possible.