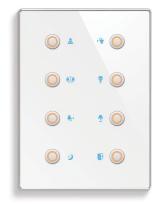

## New Old-but-Gold Switches

O SERIES

This keypad-equipped series lets you control an entire house quite easily, whether you are at the office, on vacation, or in bed for the night. We recommend the TIS IO series because it has a nice design and is easy to use and compatible with any lighting load. This panel lets you convert your room to a smart space while still allowing you to control it the old-fashioned way if you want.

The common benefits among all the components of the IO series are increased safety and improved BMS. They also save you a lot of money, but that is not all. These solutions are built to enable interior designers to achieve outstanding design results. With a unique curved interface and finish, this series of wall panels stands out in a good way. They are fully customizable, allowing for many options.