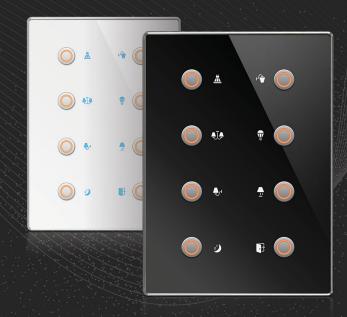

## **IO 8G:**

This product can be mounted horizontally or vertically in any hotel or residential project for the ultimate control over lights, moods, climate, etc.

5

You can level up your hotel rooms with this solution featuring MUR/DND buttons and room number display. If you program it, guests can use its RF readers and access control functions, too.

Room Number Display

Do not Disturb Button

If you want to impress your guests, let them enjoy this user-friendly and catchy panel. This hotel RF-enabled card switch comes with three buttons for DND/MUR/Laundry services and features memory to save for user/room service logs. Therefore, hotel management is optimized without having to compromise guests' comfort. With TIS innovation, everyone has what he or she needs in the shortest time possible.