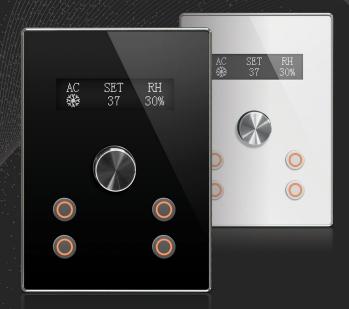

The common benefits among all the components of the IO series are increased safety and improved BMS. They also save you a lot of money, but that is not all. These solutions are built to enable interior designers to achieve outstanding design results. With a unique curved interface and finish, this series of wall panels stands out in a good way. They are fully customizable, allowing for many options.