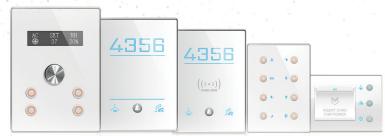

## **IO 8G:**

This product can be mounted horizontally or vertically in any hotel or residential project for the ultimate control over lights, moods, climate, etc.

5

You can level up your hotel rooms with this solution featuring MUR/DND buttons and room number display. If you program it, guests can use its RF readers and access control functions, too.

Room Number Display

Do not Disturb Button

If you want to impress your guests, let them enjoy this user-friendly and catchy panel. This hotel RF-enabled card switch comes with three buttons for DND/MUR/Laundry services and features memory to save for user/room service logs. Therefore, hotel management is optimized without having to compromise guests' comfort. With TIS innovation, everyone has what he or she needs in the shortest time possible.

The common benefits among all the components of the IO series are increased safety and improved BMS. They also save you a lot of money, but that is not all. These solutions are built to enable interior designers to achieve outstanding design results. With a unique curved interface and finish, this series of wall panels stands out in a good way. They are fully customizable, allowing for many options.