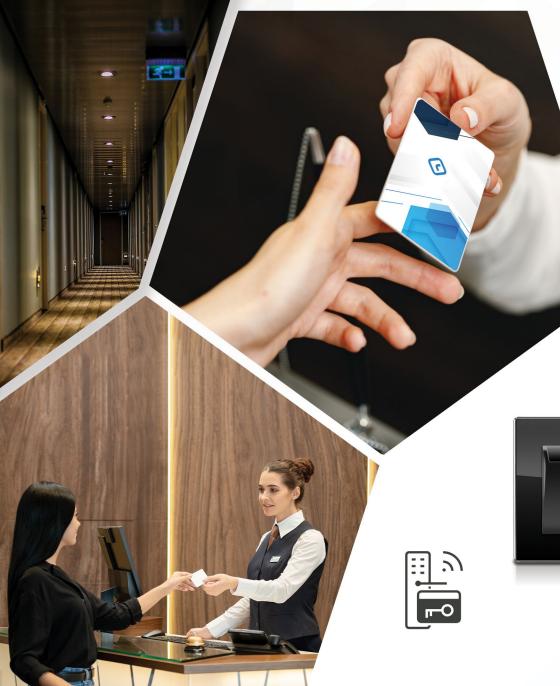

Room Number Display

Do not Disturb Button

If you want to impress your guests, let them enjoy this user-friendly and catchy panel. This hotel RF-enabled card switch comes with three buttons for DND/MUR/Laundry services and features memory to save for user/room service logs. Therefore, hotel management is optimized without having to compromise guests' comfort. With TIS innovation, everyone has what he or she needs in the shortest time possible.