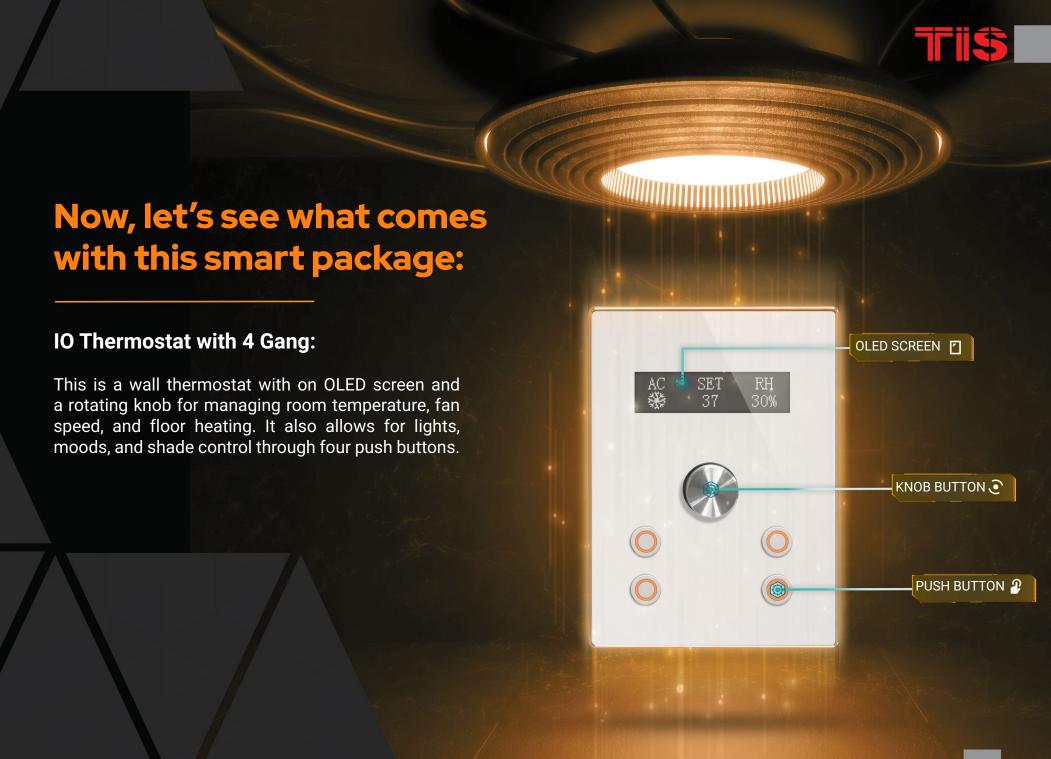

## New Old-but-Gold Switches

O SERIES

















This keypad-equipped series lets you control an entire house quite easily, whether you are at the office, on vacation, or in bed for the night. We recommend the TIS IO series because it has a nice design and is easy to use and compatible with any lighting load. This panel lets you convert your room to a smart space while still allowing you to control it the old-fashioned way if you want.





To put it briefly, if you are looking for a house where curtains are closed when the sunlight is at its peak, lights are out when you leave the bedroom, and the AC freshens the air when it is hazy outside, you should choose TIS IO switches.







## **IO 8G:**

This product can be mounted horizontally or vertically in any hotel or residential project for the ultimate control over lights, moods, climate, etc.







5













You can level up your hotel rooms with this solution featuring MUR/DND buttons and room number display. If you program it, guests can use its RF readers and access control functions, too.

Room Number Display



Do not Disturb Button

















If you want to impress your guests, let them enjoy this user-friendly and catchy panel. This hotel RF-enabled card switch comes with three buttons for DND/MUR/Laundry services and features memory to save for user/room service logs. Therefore, hotel management is optimized without having to compromise guests' comfort. With TIS innovation, everyone has what