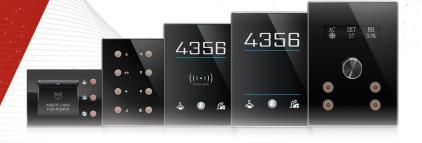

## **IO 8G:**

This product can be mounted horizontally or vertically in any hotel or residential project for the ultimate control over lights, moods, climate, etc.

5

You can level up your hotel rooms with this solution featuring MUR/DND buttons and room number display. If you program it, guests can use its RF readers and access control functions, too.

Room Number Display

Do not Disturb Button

If you want to impress your guests, let them enjoy this user-friendly and catchy panel. This hotel RF-enabled card switch comes with three buttons for DND/MUR/Laundry services and features memory to save for user/room service logs. Therefore, hotel management is optimized without having to compromise guests' comfort. With TIS innovation, everyone has what he or she needs in the shortest time possible.

The common benefits among all the components of the IO series are increased safety and improved BMS. They also save you a lot of money, but that is not all. These solutions are built to enable interior designers to achieve outstanding design results. With a unique curved interface and finish, this series of wall panels stands out in a good way. They are fully customizable, allowing for many options.