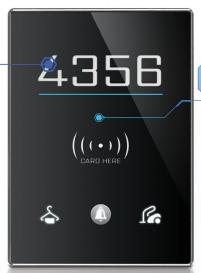

Room Number Display

Do not Disturb Button

If you want to impress your guests, let them enjoy this user-friendly and catchy panel. This hotel RF-enabled card switch comes with three buttons for DND/MUR/Laundry services and features memory to save for user/room service logs. Therefore, hotel management is optimized without having to compromise guests' comfort. With TIS innovation, everyone has what he or she needs in the shortest time possible.