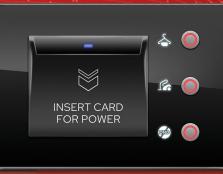

Room Number Display

Do not Disturb Button

If you want to impress your guests, let them enjoy this user-friendly and catchy panel. This hotel RF-enabled card switch comes with three buttons for DND/MUR/Laundry services and features memory to save for user/room service logs. Therefore, hotel management is optimized without having to compromise guests' comfort. With TIS innovation, everyone has what he or she needs in the shortest time possible.