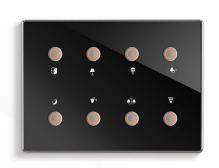

## **IO 8G:**

This product can be mounted horizontally or vertically in any hotel or residential project for the ultimate control over lights, moods, climate, etc.

5

You can level up your hotel rooms with this solution featuring MUR/DND buttons and room number display. If you program it, guests can use its RF readers and access control functions, too.

Room Number Display

Do not Disturb Button

If you want to impress your guests, let them enjoy this user-friendly and catchy panel. This hotel RF-enabled card switch comes with three buttons for DND/MUR/Laundry services and features memory to save for user/room service logs. Therefore, hotel management is optimized without having to compromise guests' comfort. With TIS innovation, everyone has what he or she needs in the shortest time possible.