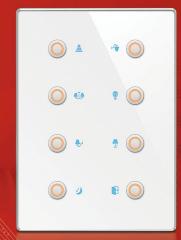

## **IO 8G:**

This product can be mounted horizontally or vertically in any hotel or residential project for the ultimate control over lights, moods, climate, etc.

5

You can level up your hotel rooms with this solution featuring MUR/DND buttons and room number display. If you program it, guests can use its RF readers and access control functions, too.

Room Number Display

Do not Disturb Button

If you want to impress your guests, let them enjoy this user-friendly and catchy panel. This hotel RF-enabled card switch comes with three buttons for DND/MUR/Laundry services and features memory to save for user/room service logs. Therefore, hotel management is optimized without having to compromise guests' comfort. With TIS innovation, everyone has what he or she needs in the shortest time possible.